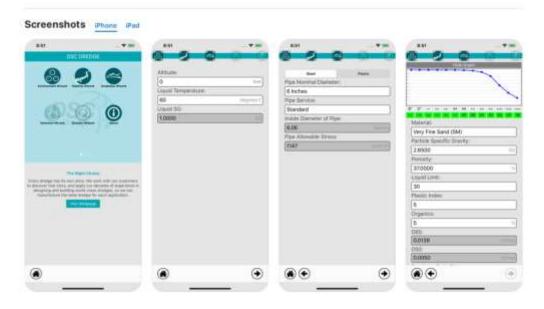

This digital tool is a comprehensive production toolbox that provides users with benchmarking data, operational information and "what-if" options at their fingertips. When paired with DSC's Dredge Rx system, it becomes part of a complete maintenance solution that allows users to view and track dredge performance and required servicing while on the dredge or while working remotely.